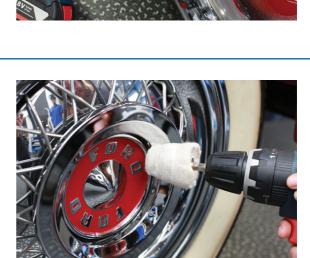

## Surface Polishing Set 8pc

Part of the Laser range for fabrication workshops. An 8 piece metal compound and buffing wheel set.

## **Additional Information**

- Ideal kit for polishing metal surfaces where a mirror finish is required.
- Includes 3 polishing wheels: 50mm, 75mm, 100mm.
- 2 x mushroom polishing wheels.
- 1 x drum polishing wheel; 1 x cone polishing wheel.
- · Also includes shaft attachment.