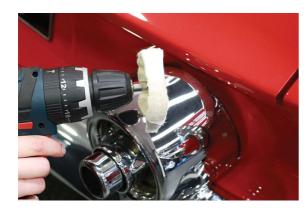

## **Additional Information**

- Ideal kit for polishing metal surfaces where a mirror finish is required.
- Includes 3 polishing wheels: 50mm, 75mm, 100mm.
- 2 x mushroom polishing wheels.
- 1 x drum polishing wheel; 1 x cone polishing wheel.
- · Also includes shaft attachment.