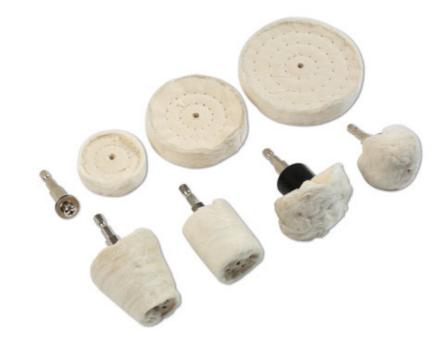

## **Additional Information**

- Ideal kit for polishing metal surfaces where a mirror finish is required.
- Includes 3 polishing wheels: 50mm, 75mm, 100mm.
- 2 x mushroom polishing wheels.
- 1 x drum polishing wheel; 1 x cone polishing wheel.
- · Also includes shaft attachment.