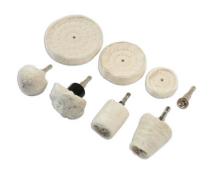

## **Additional Information**

- Ideal kit for polishing metal surfaces where a mirror finish is required.
- Includes 3 polishing wheels: 50mm, 75mm, 100mm.
- 2 x mushroom polishing wheels.
- 1 x drum polishing wheel; 1 x cone polishing wheel.
- · Also includes shaft attachment.