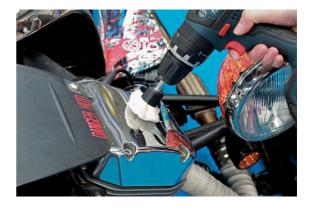

## Surface Polishing Set 8pc

Part of the Laser range for fabrication workshops. An 8 piece metal compound and buffing wheel set.

## **Additional Information**

- Ideal kit for polishing metal surfaces where a mirror finish is required.
- Includes 3 polishing wheels: 50mm, 75mm, 100mm.
- 2 x mushroom polishing wheels.
- 1 x drum polishing wheel; 1 x cone polishing wheel.
- · Also includes shaft attachment.