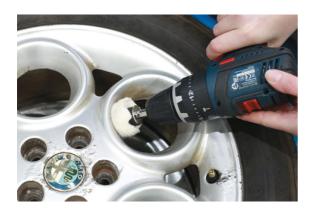

## Surface Polishing Set 8pc

Part of the Laser range for fabrication workshops. An 8 piece metal compound and buffing wheel set.

## **Additional Information**

- Ideal kit for polishing metal surfaces where a mirror finish is required.
- Includes 3 polishing wheels: 50mm, 75mm, 100mm.
- 2 x mushroom polishing wheels.
- 1 x drum polishing wheel; 1 x cone polishing wheel.
- · Also includes shaft attachment.