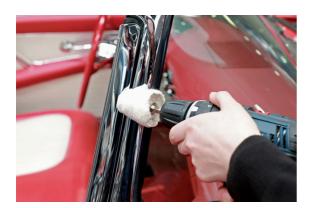

## Surface Polishing Set 8pc

Part of the Laser range for fabrication workshops. An 8 piece metal compound and buffing wheel set.

## **Additional Information**

- Ideal kit for polishing metal surfaces where a mirror finish is required.
- Includes 3 polishing wheels: 50mm, 75mm, 100mm.
- 2 x mushroom polishing wheels.
- 1 x drum polishing wheel; 1 x cone polishing wheel.
- · Also includes shaft attachment.